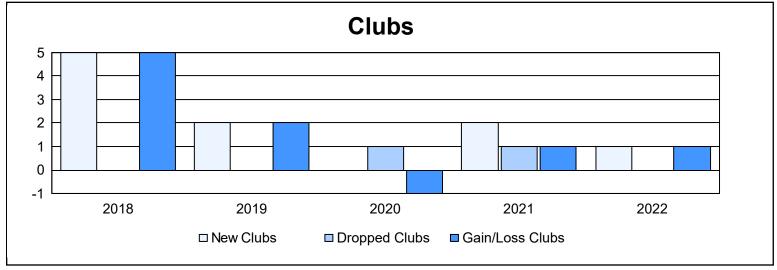

District 310 E As of June 2022 Cumulative

| Year      | New<br>Clubs | Dropped<br>Clubs | Gain/<br>Loss<br>Clubs | New<br>Members | Charter<br>Members | Reinstate<br>Members | Transfer<br>Members | Total<br>Member<br>Added | Total<br>Members<br>Dropped | Gain/<br>Loss<br>Members |
|-----------|--------------|------------------|------------------------|----------------|--------------------|----------------------|---------------------|--------------------------|-----------------------------|--------------------------|
| 2017-2018 | 5            | 0                | 5                      | 225            | 119                | 1                    | 3                   | 348                      | 212                         | 136                      |
| 2018-2019 | 2            | 0                | 2                      | 108            | 48                 | 6                    | 3                   | 165                      | 195                         | -30                      |
| 2019-2020 | 0            | 1                | -1                     | 86             | 14                 | 14                   | 14                  | 128                      | 408                         | -280                     |
| 2020-2021 | 2            | 1                | 1                      | 137            | 72                 | 29                   | 21                  | 259                      | 177                         | 82                       |
| 2021-2022 | 1            | 0                | 1                      | 169            | 31                 | 8                    | 21                  | 229                      | 196                         | 33                       |
| Average   | 2            | 0                | 2                      | 145            | 57                 | 12                   | 12                  | 226                      | 238                         | -12                      |